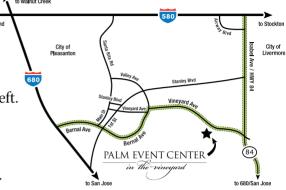

### **DRIVING DIRECTIONS**

# From Stockton (West on I-580)

- Exit on Isabel Avenue/CA-84.
- Turn left at stoplight onto Isabel Avenue/CA-84 West.
- Turn right onto Vineyard Avenue.
- The entrance will be a Palm-tree lined driveway on the left.

#### From Oakland (East on I-580)

- Exit on Isabel Avenue/CA-84.
- Turn right at stoplight onto Isabel Avenue/CA-84 West.
- Turn right onto Vineyard Avenue.
- The entrance will be a Palm-tree lined driveway on the left.

## From Walnut Creek (South on I-680)

- Travel south on I-680.
- Merge onto I-580 East toward Stockton.
- Exit on Isabel Avenue/CA-84.
- Turn right at stoplight onto Isabel Avenue/CA-84 West.
- Turn right onto Vineyard Avenue.
- The entrance will be a Palm-tree lined driveway on the left.

#### From San Jose (North on I-880)

- Travel north on I-880 toward Oakland.
- Merge onto Mission Blvd./CA-262 East toward I-680/Sacramento.
- Merge onto I-680 North toward Sacramento.
- Exit I-680 onto CA-84 East toward Livermore (second CA-84 exit).
- Veer left onto Isabel Avenue/CA-84.
- Turn left onto Vineyard Avenue.
- The entrance will be a Palm-tree lined driveway on the left.